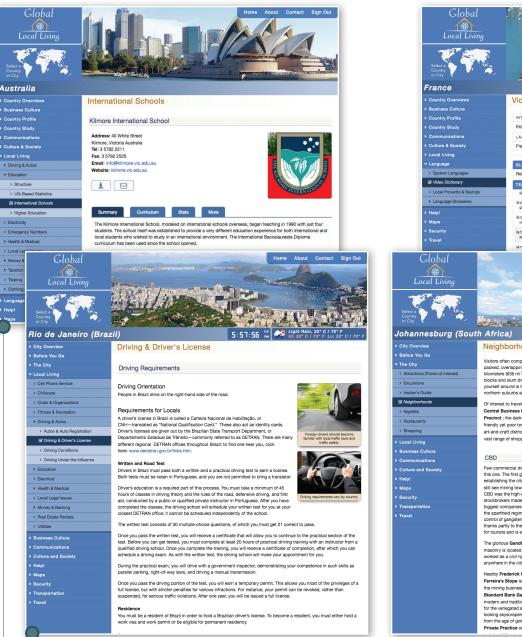

## Sample Pages

The glorious Gandhi Square to the south side of Fox Street is an inspiring example of Joburg's rebirth. Its funky, colo masony is located on the site of the old courthouse where Mahatma Gandhi, the spiritual leader of Indian independent worked as a civil rights lawyer in his 20s. It also happens to be Johannesburg's main bus station, convenient for travel anywhere in the city.

anymeer in the city. Narady Freedreck Street is home to several of the city's finest galaries and museums. Ferreira's Stope is a mineshaft-turned-museum detailing the processes and dangers of the mining business in black-ind-white photos and starky dramatic works of art. The Standard Bank Gallery is arguably the most inriguing abovase of South African art, modern and traditional, anywhere in the whole continent. This part of town is markafue for the variegated also and stays of the financial services boxin, competing hangovers looking skyscrapers from the days of the financial services boxin, competing hangovers from the age of gold-digging, and branch even liminalist calls and restaurunts such as Private Practice on King George Street. Harrison Street is home to the Pest Office.

Neighborhoods

**Driving & Driver's License** 

AN AND IS

International Schools

**Video Dictionary** 

LOCAL LIVING **Driving & Autos** Driving Autos **Driving Conditions** Driving Under the Influence Education Structure **UN-Based Statistics** International Schools **Higher Education** Electricity **Emergency Numbers** Health & Medical Disease Risks and Prevention Health Advisories Health Care System Immunization Insurance and Med-evac Medical Care **Directory of Health Services** Local Legal Issues Money & Banking Bank Account Requirements **Banking Environment Currency Overview Banknote Images** Coin Images **Currency Converter** Taxation Corporate Taxation Individual Taxation VAT, GST, and Sales Taxes Tippina **Clothing Size Guides** Men's Clothing Sizes Women's Clothing Sizes